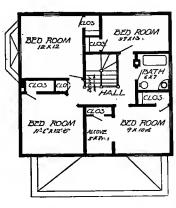

Design No. 2003

First Floor Plan

Second Floor Plan

#### Size: Width, 19 feet 10 inches; length, 38 feet, exclusive of porches

Blue prints consist of basement plan; first and second floor plans; front, two side elevations; wall sections and all necessary interior details. Specifications consist of about twenty pages of typewritten matter.

Full and complete working plans and specifications of this house will be furnished for \$5.00. Cost of this house is from about \$2,550,00 to about \$2,800.00, according to the locality in which it is built.